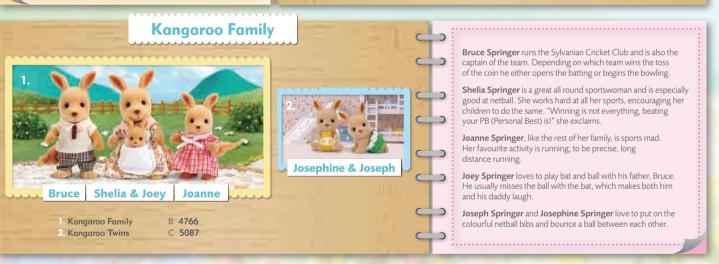

Sylvanian Families®

Follow us at 👍 SylvanianFamiliesUK 🎔 SylvanianUK 💿 SylvanianFamiliesUK 🔞 SylvanianUK

Patrick Petite is trusted by everyone as the new mayor of Sylvanian Village. He is also the head teacher of the Sylvanian Village school. He knows a lot about the stars and takes his pupils to the observatory to look at the night sky.

Margaret Petite runs the village doughnut shop. When children come in, she greets them with a smile and gives them a freshly made doughnut.

**Piers Petite** has a big appetite - he's always saying "I'm hungry". If he smells food while playing, he can't help following his nose.

Andromeda Petite is good at listening to her friends and helping them to agree on things.

Jason Petite isn't very good at talking to the other children, so he gives people flowers or pretty stones instead, and now he's friends with everybody.

Freddie Petite loves imitating his family and friends, and it makes him very happy when everybody laughs. Halley Petite has a bit of a temper, and often gets into a scuffle with ber thur brother Ereddie