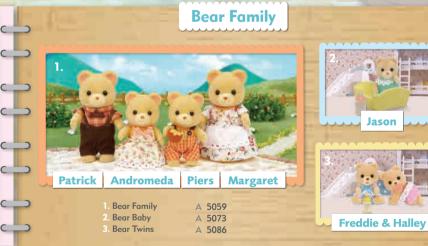

# **Sylvanian Families**

Sylvanian Village is packed with all manner of characters, from the Chocolate Rabbit Family with their pink noses and hazelnut dipped ears, to the Walnut Squirrel Family, with their bright eyes and bushy tails. Grow your Sylvanian Village by adding families to the herd!

Sylvanian Families®

Follow us at 👍 SylvanianFamiliesUK 🎔 SylvanianUK 💿 SylvanianFamiliesUK 🔞 SylvanianUK

Patrick Petite is trusted by everyone as the new mayor of Sylvanian Village. He is also the head teacher of the Sylvanian Village school. He knows a lot about the stars and takes his pupils to the observatory to look at the night sky.

Margaret Petite runs the village doughnut shop. When children come in, she greets them with a smile and gives them a freshly made doughnut.

**Piers Petite** has a big appetite - he's always saying "I'm hungry". If he smells food while playing, he can't help following his nose.

Andromeda Petite is good at listening to her friends and helping them to agree on things.

Jason Petite isn't very good at talking to the other children, so he gives people flowers or pretty stones instead, and now he's friends with everybody.

Freddie Petite loves imitating his family and friends, and it makes him very happy when everybody laughs. Halley Petite has a bit of a temper, and often gets into a scuffle with ber thur brother Ereddie