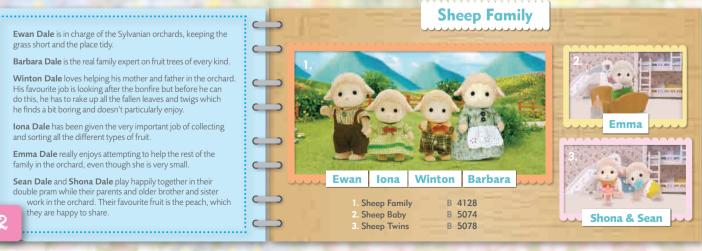

# Chihuahua Dog Family

Lola & Pepi

----

4

C

C

lots of charity work, raising money for good causes and

Kane Bamboo is accident prone, just like his father! If he's not bumping into something, he is knocking it over or slipping on it!

Clarice Bamboo keeps beautiful fish in a big aquarium and she spends all her time in front of the aquarium, watching the fish swim by.

**Lena Bamboo** follows her big sister Clarice wherever she goes and imitates Clarice whatever she does.

Mimi Bamboo and Chichi Bamboo are gigglers. They giggle at the slightest thing!

Sylvanian Families\*

16

important projects.

Follow us at f SylvanianFamiliesUK 🎔 SylvanianUK 💿 SylvanianFamiliesUK 💿 SylvanianUK