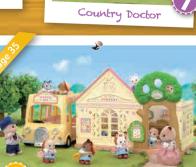

## **Country Doctor\***

#### 5096 Over 45 pieces

This set comes with everything you would expect to find in a doctor's practice, including a reception desk and plenty of reading material, an outfit for your very own Sylvanian Doctor, and all the examination instruments they might need including a stethoscope, scales and clipboard. This set is just the medicine you need to get your Sylvanians feeling better again.

CONNECT - Connects to Cosy Coltage Starter Home, Cedar Terrace, Beechwood Hall, Maple Manor with Carport, Forest Nursery, Country Tree School and Toy Shop 