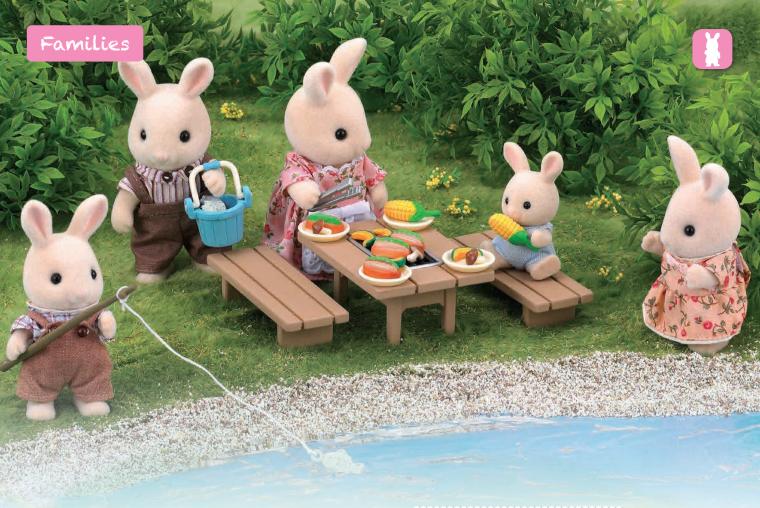

### Family Barbecue Set 5091

With this lovely set your Sylvanians can all sit around together on the 2 benches and tuck into the fish 4 slices of pumpkin, 4 hot dogs, 4 mushrooms and 2 corn on the cobs that are included.