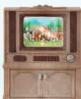

### **Deluxe TV Set\***

#### 4264

This lovely, working television set comes with 4 different screens so your Sylvanians can pick and choose their favourite channel. Complete with extra cupboard space underneath The television screen requires 2\* AAA batteries to light up (batteries are not included)