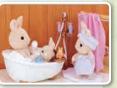

### Bath & **Shower Set** 5022

#### Over 15 pieces

Complete with a water bunny toy and a cute whale toy, this set really tugs on the heart strings! Complete with a bathtub, shower unit, storage basket and bath holder for soap and other items, the bathroom has all the practical essentials too