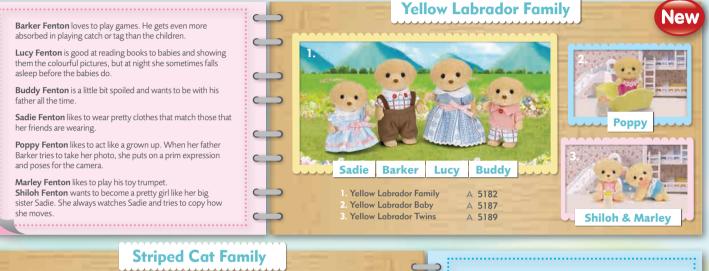

entertainer and he is good at magic tricks as well, and everyone is always amazed by his wonderful tricks.

**Imogen Hawthorn** loves to talk on the phone and she is always talking to someone on the phone between doing her chores.

**Bryce Hawthorn** is always cheerful and likes making everyone laugh by telling jokes all the time.

Laurel Hawthorn always does things her own way. When her mother asks her to pop to the shops to buy something, she often doesn't come home until the evening because she sees friends in the park or outside, and completely forgets why she went outside in the first place.

Mabel Hawthorn loves to play in the mud and often comes home very dirty!

Matthew Hawthorn is an obedient boy and is always smiling. Melanie Hawthorn takes great interest in people's faces.









C

C

Perkin Harvey is the manager of the Sylvanian Village supermarket. He always wants to provide delicious groceries to the people in the village, and will travel long distances to purchase them.

Dorothy Harvey's hobby is baking, and she tries baking lots of new recipes on days off. Dorothy is the manager of the Sylvanian Village sweets store.

Austin Harvey is good at making schedules and is never late when he has arranged to meet someone.

Zara Harvey is good at cleaning and doing the laundry but not very good at cooking and sewing, so she would like to be better at them

Liberty Harvey always follows the rules, and her favourite phrase is "let's take turns!"

Ashton Harvey is interested in food he's never seen before. Lulu Harvey gets scared easily and starts crying when she hea