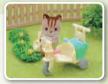

5040

Henry the Milk Rabbit Baby and Ambrose the Walnut Squirrel Baby love to ride along on their tricycles and ride-on toys. Henry's mother, the ever caring Kate the Milk Rabbit Mother is included in the set to supervise the little ones in their play time.