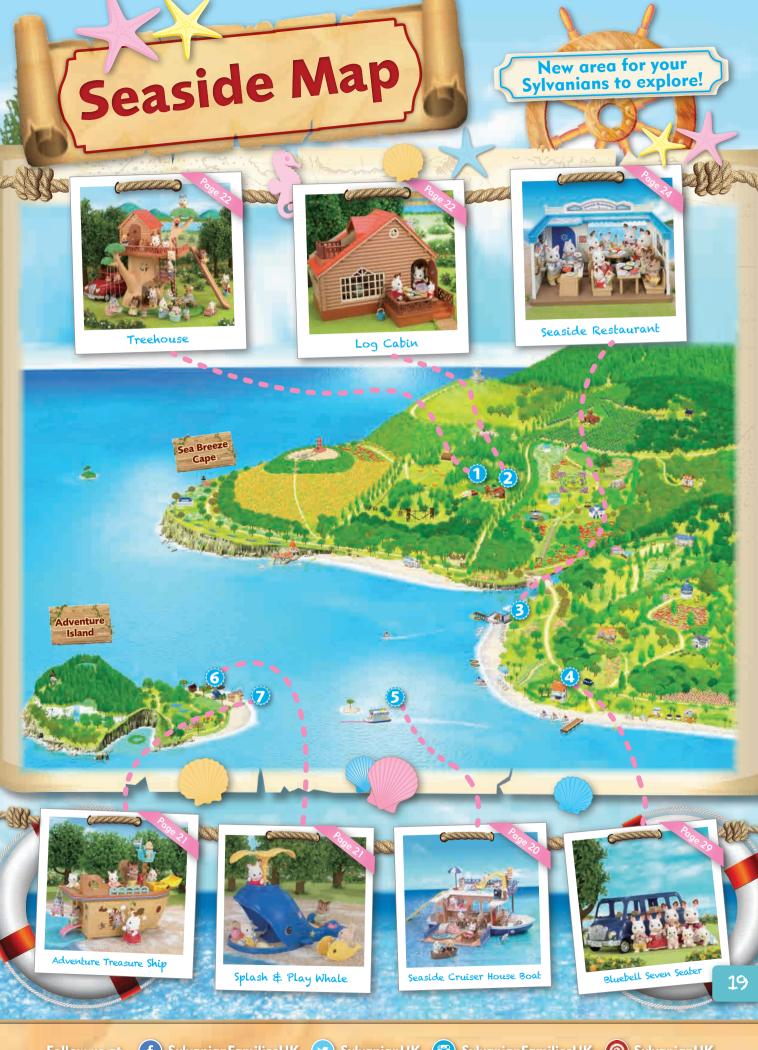

And if we want to go on holiday, there's a campervan or caravan plus some lovely places to stay, from a lovely little Log Cabin to a Treehouse nestled in the forest.

Best of all, there's a new Forest Nursery and Country Tree School so we can learn!

Life is always busy in Sylvania, either playing in the meadow, picnicking in the woods, or spending days at the seaside. There are also many outdoor pursuits, from gliding in a swan boat to learning to canoe.

## Seaside Cruiser House Boat

## 5206

20

Over 55 pieces

This beautiful blue boat doubles as a floating house, and has a pool and waterslide to keep the babies entertained. This boat is kitted out with all sorts of furniture and accessories including two beds, a kitchen, and a dining space. Compact but practical, the beds magically transform into a shower booth! This set includes a mini boat to help your Sylvanians get to shore without getting their paws wet, as well as their very own secluded island to visit!

# **Adventure Treasure Ship**

5210

From costumes to a viewing deck, this adorable themed playground has great games for all ages! Including a slide, swing and climbing net, plus some hidden treasure to hunt.

# **Treehouse**\*

#### 4618

Fulfil your Sylvanians' childhood dreams and treat them to the amazing Sylvanian treehouse! The treehouse of course comes with a **climbable tree**, on which you can position the beautifully crafted **Wendy house**.

The fun never ends as there is both a **slide**, a **tree swing** and **detachable ladders** so your Sylvanians can climb up and down and up and down all day! This roomy den is spacious and the perfect place for lots of friends to play at once.

# Log Cabin\*

4370

22

In Sylvania the Log Cabin is everyone's favourite holiday hideaway. It boasts all the essential bits'n'bobs you need for a relaxed getaway in the woods.

The steps to the cabin can be transformed into a **hot tub**, and there are **2 hammocks** for absolute luxury and relaxation. Your Sylvanians can even climb up to the **roof terrace** using the ladder and marvel at the beauty surrounding them.

# Seaside Restaurant\*

Over 90 pieces

As well as a large selection of crockery and cutlery, this set comes with a variety of kitchen utensils. And of course, there's **plenty of fish and seafood** ready for your Sylvanians to enjoy, as well as a healthy selection of table condiments to season your food and some lovely juice to wash it all down. There's even an **oceanside area & boardwalk** included for you to rest your restaurant on to guarantee that it has the best views in Sylvania.

# **Sylvanian Families Cars**

SF-0002

A car is the best way to transport your Sylvanians to and from adventure. Whether it's the classic Family Saloon, or the more practical Bluebell Seven Seater, these environmentally friendly automobiles are the perfect way to help your Sylvanians drive into the sunset.

# **Bluebell Seven Seater**\*

#### 4699

The Bluebell Seven Seater is a classic Sylvanian car, which comes in smart navy blue. With 2 detachable seats, and 3 child seats included, this is the car for you if you've got a large family to look after. As well as plenty of space inside, this car also comes with a book to stop the little ones from getting restless, and a map to make sure you they don't get lost! As an added bonus the kitchen furniture from the Cosy Cottage Starter Home can be placed inside the Bluebell Seven Seater to turn it into a camping car!