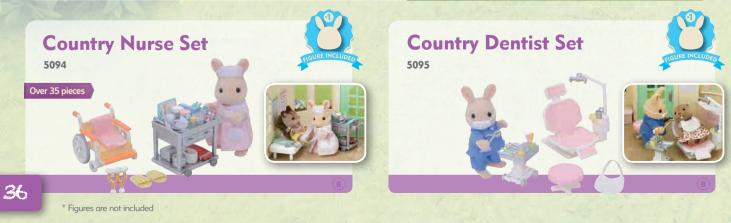

# **Sylvanian Families Work**

From Country Doctor to Dentist, these semi-educational professional kits make sure your Sylvanians are cared for from their paws to their milk teeth.

## **Country Doctor\***

#### 5096 Over 45 pieces

This set comes with everything you would expect to find in a doctor's practice, including a reception desk and plenty of reading material, an outfit for your very own Sylvanian Doctor, and all the examination instruments they might need including a stethoscope, scales and clipboard. This set is just the medicine you need to get your Sylvanians feeling better again.