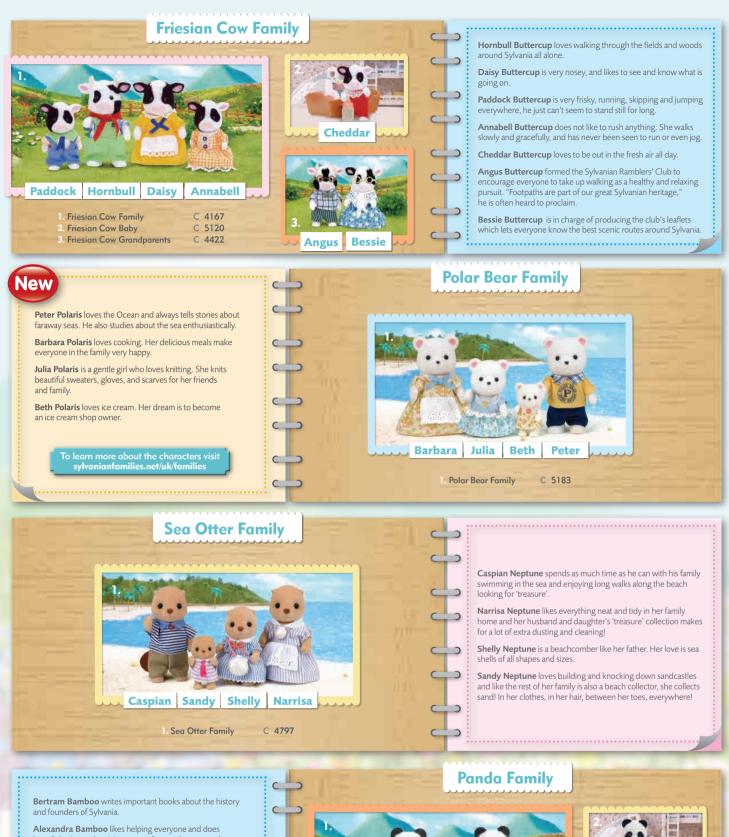

# Chihuahua Dog Family

Lola & Pepi

----

4

C

C

lots of charity work, raising money for good causes and

Kane Bamboo is accident prone, just like his father! If he's not bumping into something, he is knocking it over or slipping on it!

Clarice Bamboo keeps beautiful fish in a big aquarium and she spends all her time in front of the aquarium, watching the fish swim by.

**Lena Bamboo** follows her big sister Clarice wherever she goes and imitates Clarice whatever she does.

Mimi Bamboo and Chichi Bamboo are gigglers. They giggle at the slightest thing!

Sylvanian Families\*

16

important projects.

Follow us at f SylvanianFamiliesUK 🎔 SylvanianUK 💿 SylvanianFamiliesUK 💿 SylvanianUK