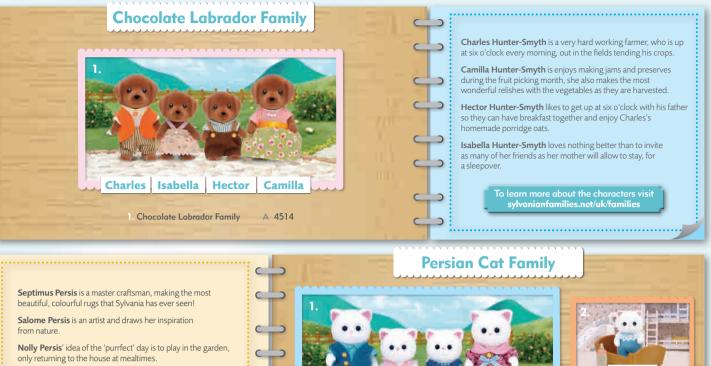

# **Our Brand History**

First created in 1985, Sylvanian Families is a unique and adorable range of distinctive animal characters that live, work and play in the idyllic land of Sylvania.

Sylvanian Families originated in Japan and made the journey to the UK in 1987. It became an iconic toy of the '80s and received the UK Toy of the Year award for three years running.

Sold in over 50 countries, Sylvanian Families is a global brand, with themed restaurants and a dedicated theme park in Japan. To date, more than 100 million Sylvanian Families figures have been sold worldwide.

### NATURE, FAMILY & LOVE

The word Sylvan means 'of the forest' and the brand has three values at its heart: Nature, Family and Love.

This evergreen toy appeals to children and adults alike, from young children just making their first friends, older children about to start secondary school, right up to nostalgic adults who fondly remember the figures from their own childhoods, plus serious collectors with a passion for all things Sylvanian!

Sylvanian Families let children craft their own stories, and helps them develop social skills and emotional intelligence through imaginative play. Sylvania is a sanctuary where everyone can be part of the family, letting children learn about relationships, including being kind to each other.