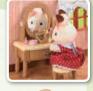

### **Chocolate Rabbit Sister Set** 5016

This product contains Freya Chocolate Rabbit. To help Freya study for school this set includes a desk and accompanying chair, as well as a handy side chest.

The set even comes complete with penholder, pink pencil, yellow pencil and sharpener, so that Freya can make notes as she learns! To make sure Freya is in the perfect frame of mind for studying there's also a globe, and a chic carry satchel for her schoolbooks!