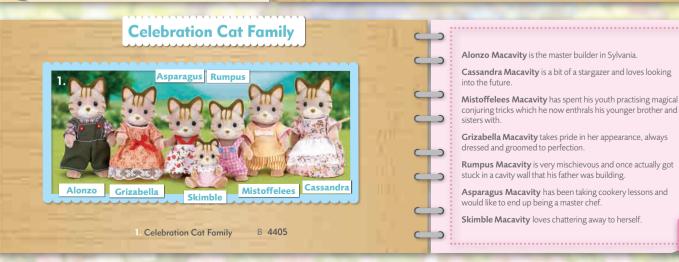

ng when she hears even the smallest noise.



**Grey Cat Family** 



11

To learn more about the characters visit sylvanianfamilies.net/uk/families

**Grey Cat Twins** 

Follow us at 👍 SylvanianFamiliesUK 🎔 SylvanianUK 💿 SylvanianFamiliesUK 🔞 SylvanianUK

A 5084



**Sadie Persis** likes nothing better than to curl up with a good book in the sunniest part of the house.

**Marcus Persis** can always be found, fast asleep on his sister's lap while she reads her books.

Roma Persis and Rona Persis are a bit destructive in the nursery. It's not that they are really naughty, just that they don't know any better!



B 4472

B 5113

B 5116

Persian Cat Family Persian Cat Baby Persian Cat Twins

Persian Cat Twins







For exciting fun and games please visit: sylvanianfamilies.net/uk

12









Follow us at f SylvanianFamiliesUK SylvanianUK SylvanianFamiliesUK SylvanianUK

13

**Cesar Lopez** is a very quiet person. He often reads books alone in his room.

Families

**Conchita Lopez** likes to collect pressed flowers. She has so many in her collection that the shelves are full.

**Pablo Lopez** really likes cars, he dreams of the day when he will be able to drive.

Laya Lopez loves going shopping with her friends after school.

Joelynda Lopez likes to build castles with building blocks.

Sylvanian Families®

**Pepi Lopez** is a very quiet and patient boy. **Lola Lopez** sleeps for a long time every day. She sleeps so much that some people other than her family haven't seen her awake.

# Chihuahua Dog Family



Lola & Pepi

----



4

C

C





lots of charity work, raising mone