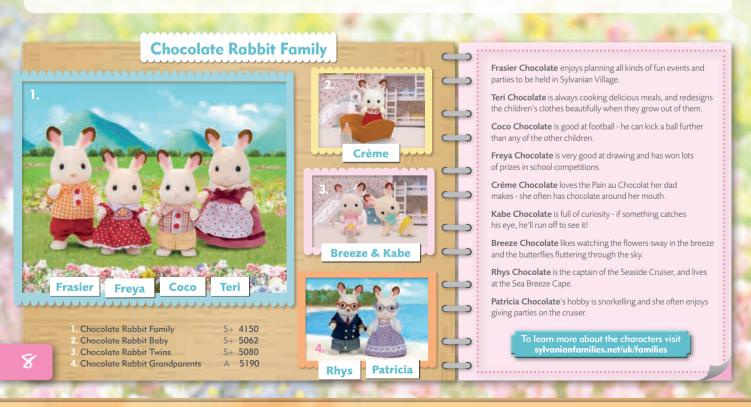

# **Sylvanian Families**

Sylvanian Village is packed with all manner of characters, from the Chocolate Rabbit Family with their pink noses and hazelnut dipped ears, to the Walnut Squirrel Family, with their bright eyes and bushy tails. Grow your Sylvanian Village by adding families to the herd!

Sylvanian Families®

Follow us at 👍 SylvanianFamiliesUK 🎔 SylvanianUK 💿 SylvanianFamiliesUK 🔞 SylvanianUK

Patrick Petite is trusted by everyone as the new mayor of Sylvanian Village. He is also the head teacher of the Sylvanian Village school. He knows a lot about the stars and takes his pupils to the observatory to look at the night sky.

Margaret Petite runs the village doughnut shop. When children come in, she greets them with a smile and gives them a freshly made doughnut.

**Piers Petite** has a big appetite - he's always saying "I'm hungry". If he smells food while playing, he can't help following his nose.

Andromeda Petite is good at listening to her friends and helping them to agree on things.

Jason Petite isn't very good at talking to the other children, so he gives people flowers or pretty stones instead, and now he's friends with everybody.

Freddie Petite loves imitating his family and friends, and it makes him very happy when everybody laughs. Halley Petite has a bit of a temper, and often gets into a scuffle with ber thur brother Ereddie

**Hickery Hawthorn** is a very cheerful entertainer and he is good at magic tricks as well, and everyone is always amazed by his wonderful tricks.

**Imogen Hawthorn** loves to talk on the phone and she is always talking to someone on the phone between doing her chores.

**Bryce Hawthorn** is always cheerful and likes making everyone laugh by telling jokes all the time.

Laurel Hawthorn always does things her own way. When her mother asks her to pop to the shops to buy something, she often doesn't come home until the evening because she sees friends in the park or outside, and completely forgets why she went outside in the first place.

Mabel Hawthorn loves to play in the mud and often comes home very dirty!

Matthew Hawthorn is an obedient boy and is always smiling. Melanie Hawthorn takes great interest in people's faces.

C

C

Perkin Harvey is the manager of the Sylvanian Village supermarket. He always wants to provide delicious groceries to the people in the village, and will travel long distances to purchase them.

Dorothy Harvey's hobby is baking, and she tries baking lots of new recipes on days off. Dorothy is the manager of the Sylvanian Village sweets store.

Austin Harvey is good at making schedules and is never late when he has arranged to meet someone.

Zara Harvey is good at cleaning and doing the laundry but not very good at cooking and sewing, so she would like to be better at them

Liberty Harvey always follows the rules, and her favourite phrase is "let's take turns!"

Ashton Harvey is interested in food he's never seen before. Lulu Harvey gets scared easily and starts crying when she hears even the smallest noise.

**Grey Cat Family** 

11

To learn more about the characters visit sylvanianfamilies.net/uk/families