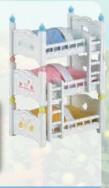

#### 4448

Over 25 pieces

These lovely white beds each come with a mattress and bedding, making for a comfy snooze. Each bed has a colour theme with polka-dot duvets in pink, yellow and blue.

Sleep your babies side by side, or stack the beds on top of each other as a makeshift bunkbed, so that your little ones can clamber up the ladders to get to the top.