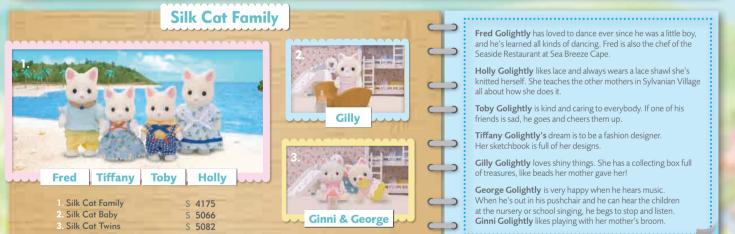

# **Sylvanian Families**

Sylvanian Village is packed with all manner of characters, from the Chocolate Rabbit Family with their pink noses and hazelnut dipped ears, to the Walnut Squirrel Family, with their bright eyes and bushy tails. Grow your Sylvanian Village by adding families to the herd!