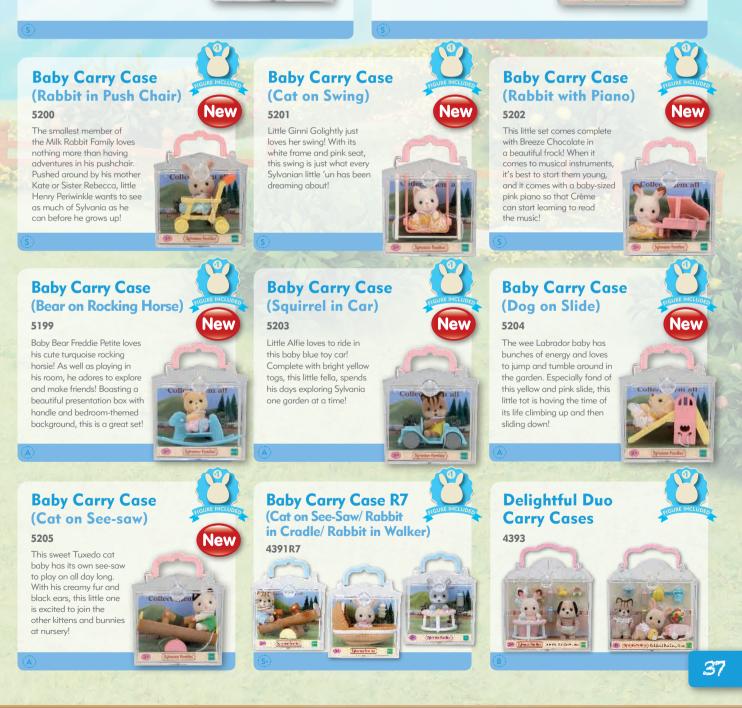

## Baby Carry Case (Cat in Cradle)

#### 5198

Rock a bye baby! Little Grey Cat Lulu loves her pretty cream cradle. Cats cradle takes on another meaning with this compact set, and whether you want to rock Liberty to sleep or sing her a lullaby; this set is custom made for a Sylvanian newborn.