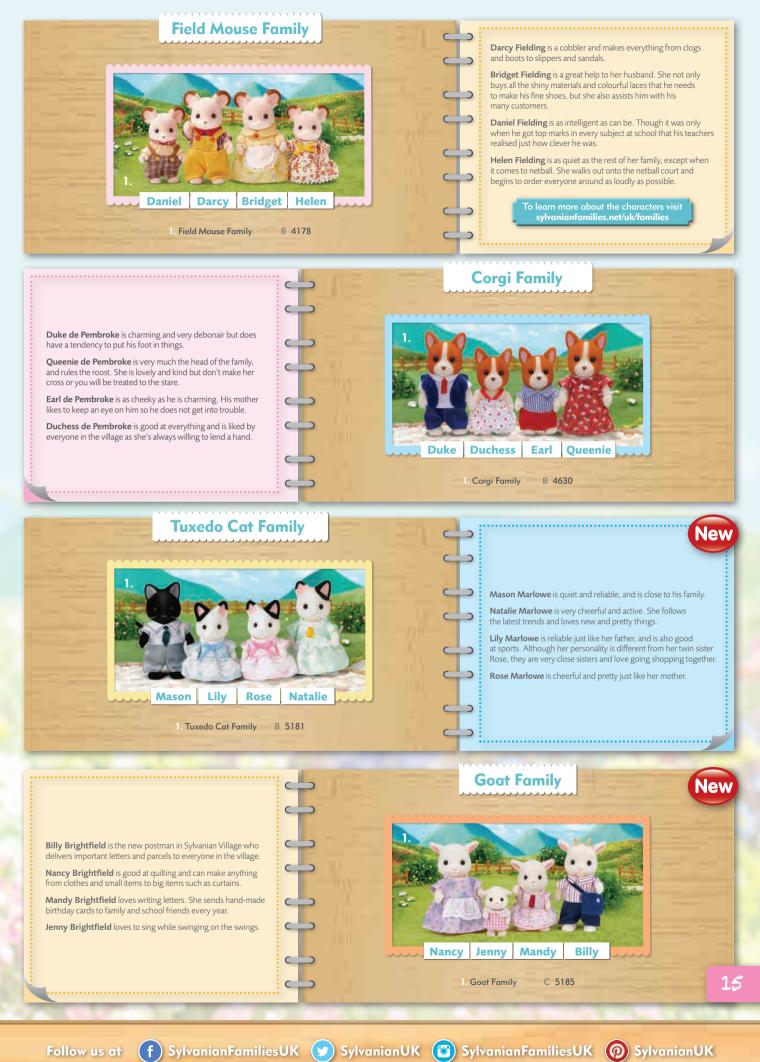

# Chihuahua Dog Family

Lola & Pepi

----

4

C

C

lots of charity work, raising money for good causes and

Kane Bamboo is accident prone, just like his father! If he's not bumping into something, he is knocking it over or slipping on it!

Clarice Bamboo keeps beautiful fish in a big aquarium and she spends all her time in front of the aquarium, watching the fish swim by.

**Lena Bamboo** follows her big sister Clarice wherever she goes and imitates Clarice whatever she does.

Mimi Bamboo and Chichi Bamboo are gigglers. They giggle at the slightest thing!

Sylvanian Families\*

16

important projects.

Follow us at f SylvanianFamiliesUK 🎔 SylvanianUK 💿 SylvanianFamiliesUK 💿 SylvanianUK