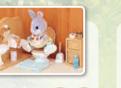

### Peaches & Freddy's Swing and Play

5099

Hamster baby **Peaches** and Bear Baby **Freddy** just love playing together on their baby double swing.

Baby Bath Time

It's bathtime for Jason the Bear Baby, and his sister Andromeda the Bear Girl is here to help! The set includes all bathing essentials such as a baby bath, a baby bath robe, and a towel. Babies Ride and Play

5040

Henry the Milk Rabbit Baby and Ambrose the Walnut Squirrel Baby love to ride along on their tricycles and ride-on toys. Henry's mother, the ever caring Kate the Milk Rabbit Mother is included in the set to supervise the little ones in their play time.