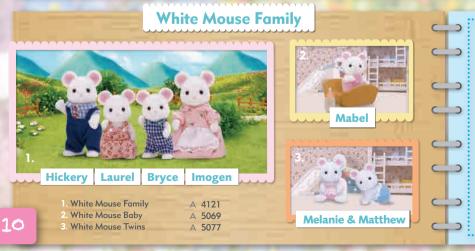

**Hickery Hawthorn** is a very cheerful entertainer and he is good at magic tricks as well, and everyone is always amazed by his wonderful tricks.

**Imogen Hawthorn** loves to talk on the phone and she is always talking to someone on the phone between doing her chores.

**Bryce Hawthorn** is always cheerful and likes making everyone laugh by telling jokes all the time.

Laurel Hawthorn always does things her own way. When her mother asks her to pop to the shops to buy something, she often doesn't come home until the evening because she sees friends in the park or outside, and completely forgets why she went outside in the first place.

Mabel Hawthorn loves to play in the mud and often comes home very dirty!

Matthew Hawthorn is an obedient boy and is always smiling. Melanie Hawthorn takes great interest in people's faces.

C

C

Perkin Harvey is the manager of the Sylvanian Village supermarket. He always wants to provide delicious groceries to the people in the village, and will travel long distances to purchase them.