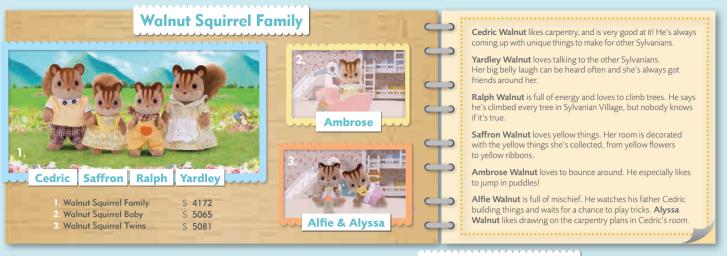

# **Sylvanian Families**

Sylvanian Village is packed with all manner of characters, from the Chocolate Rabbit Family with their pink noses and hazelnut dipped ears, to the Walnut Squirrel Family, with their bright eyes and bushy tails. Grow your Sylvanian Village by adding families to the herd!