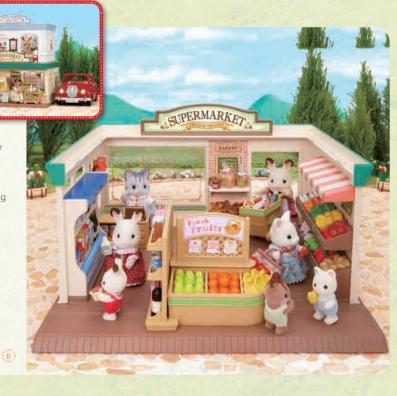

## Supermarket\*

**5049** Over 100 pieces

> Many Sylvanians love to visit this bright little supermarket which is bursting with fruit and veg, bread, and lovely meals for the family to eat together. This set also comes with a trolley to hold your food.

SWEETS STORE

Whether you need to buy carrots or cereal, this shop has everything a Sylvanian Family could need for mealtimes!

CONNECT – Connects to Toy Shop, Sweets Store, Cosy Cottage Starter home, Cedar Terrace, Beechwood Hall and Maple Manor with Carport

Figures are not included

TOY SHOP

30