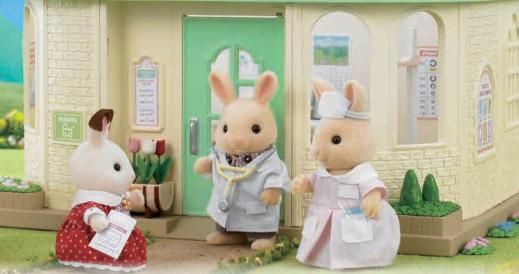

There are plenty of Sylvanian shops, so if we are looking for yummy sweets or essential supplies, we can find them in the high street in Sylvanian Village.

Our lovely little community includes lots of villagers with different professional skills, from doctors to dentists and there's even a **Country Doctor** in case you fall and graze your paw.

## **Country Doctor\***

#### 5096 Over 45 pieces

This set comes with everything you would expect to find in a doctor's practice, including a reception desk and plenty of reading material, an outfit for your very own Sylvanian Doctor, and all the examination instruments they might need including a stethoscope, scales and clipboard. This set is just the medicine you need to get your Sylvanians feeling better again.