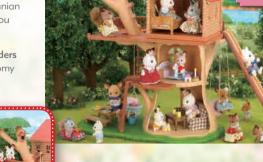

# **Treehouse**\*

#### 4618

Fulfil your Sylvanians' childhood dreams and treat them to the amazing Sylvanian treehouse! The treehouse of course comes with a **climbable tree**, on which you can position the beautifully crafted **Wendy house**.

The fun never ends as there is both a **slide**, a **tree swing** and **detachable ladders** so your Sylvanians can climb up and down and up and down all day! This roomy den is spacious and the perfect place for lots of friends to play at once.

CONNECT - Connects to Log Cabin and Seaside Restaurant (5)