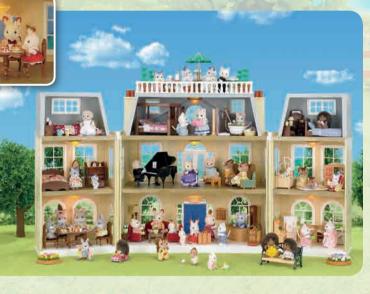

## **Grand Hotel**

4700

#### Over 25 pieces

The Grand Hotel's impressive façade opens out to reveal nine rooms, a working chandelier and more than 25 accessories. Everything is included to help you create the feel of a smart, busy, hotel lobby, including a reception desk, bell, a wall cabinet with 4 bedroom keys, a suitcase trolley, and 3 charming suitcases.