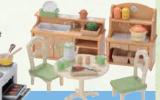

## Country Kitchen Set\*

#### Over 30 pieces

This kitchen fumiture set has everything your Sylvanians need to kit out the most important room of the house. The sink unit and shelving unit has more than enough storage space for your Sylvanians' kitchen utensils.