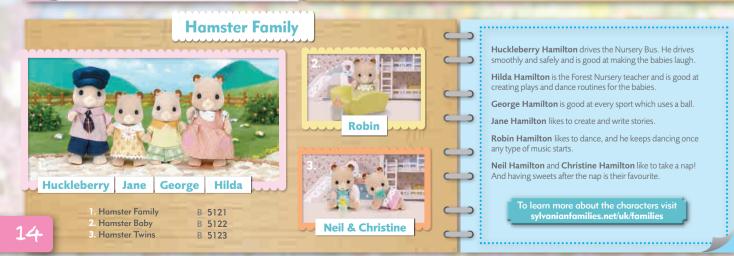

Sylvanian Families®

Follow us at 👍 SylvanianFamiliesUK 🎔 SylvanianUK 💿 SylvanianFamiliesUK 🔞 SylvanianUK

Patrick Petite is trusted by everyone as the new mayor of Sylvanian Village. He is also the head teacher of the Sylvanian Village school. He knows a lot about the stars and takes his pupils to the observatory to look at the night sky.

Margaret Petite runs the village doughnut shop. When children come in, she greets them with a smile and gives them a freshly made doughnut.

**Piers Petite** has a big appetite - he's always saying "I'm hungry". If he smells food while playing, he can't help following his nose.

Andromeda Petite is good at listening to her friends and helping them to agree on things.

Jason Petite isn't very good at talking to the other children, so he gives people flowers or pretty stones instead, and now he's friends with everybody.

Freddie Petite loves imitating his family and friends, and it makes him very happy when everybody laughs. Halley Petite has a bit of a temper, and often gets into a scuffle with ber thur brother Ereddie