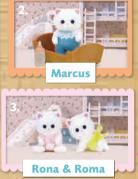

**Grey Cat Twins** 

Follow us at 👍 SylvanianFamiliesUK 🎔 SylvanianUK 💿 SylvanianFamiliesUK 🔞 SylvanianUK

A 5084

**Sadie Persis** likes nothing better than to curl up with a good book in the sunniest part of the house.

**Marcus Persis** can always be found, fast asleep on his sister's lap while she reads her books.

Roma Persis and Rona Persis are a bit destructive in the nursery. It's not that they are really naughty, just that they don't know any better!