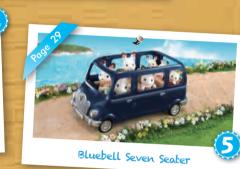

# **Bluebell Seven Seater**\*

#### 4699

The Bluebell Seven Seater is a classic Sylvanian car, which comes in smart navy blue. With 2 detachable seats, and 3 child seats included, this is the car for you if you've got a large family to look after. As well as plenty of space inside, this car also comes with a book to stop the little ones from getting restless, and a map to make sure you they don't get lost! As an added bonus the kitchen furniture from the Cosy Cottage Starter Home can be placed inside the Bluebell Seven Seater to turn it into a camping car!

CONNECT - Connects to Cosy Cottage Starter Home, Roof Rack with Picnic Set and Caravan

\* Figures are not included

Follow us at f SylvanianFamiliesUK 🕥 SylvanianUK 👩 SylvanianFamiliesUK 🔞 SylvanianUK

Just like your own high street, the Sylvanian Village has everything your Sylvanians could need, from fruit 'n' veg to shoes. Complete your Sylvanian world with one of these little stores.