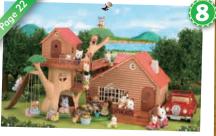

# **Treehouse**\*

#### 4618

Fulfil your Sylvanians' childhood dreams and treat them to the amazing Sylvanian treehouse! The treehouse of course comes with a **climbable tree**, on which you can position the beautifully crafted **Wendy house**.

The fun never ends as there is both a **slide**, a **tree swing** and **detachable ladders** so your Sylvanians can climb up and down and up and down all day! This roomy den is spacious and the perfect place for lots of friends to play at once.

CONNECT - Connects to Log Cabin and Seaside Restaurant (5)