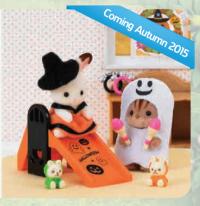

### Halloween Set\*

#### 2229

#### Over 10 pieces

This spooky set contains an orange and black slide decorated with ghosts and ghoulies, as well as two figurines – Baby Crème Chocolate and little Ambrose Walnut.

Crème loves her witch's hat and her beautiful pumpkincoloured dress! Ambrose Walnut loves to dress up as a ghost - doesn't he look adorable?!