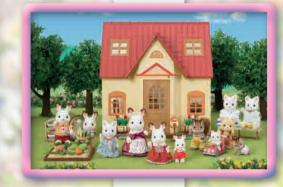

## **Cosy Cottage Starter Home**

## Over 10 pieces

The Cosy Cottage is the perfect choice for those starting out with Sylvanian Families. With its red roof and beige brick style exterior, this quaint two floor cottage includes a ladder to connect the upstairs and downstairs. As well as coming complete with **Freya Chocolate Rabbit Girl** and a selection of **starter furniture**, the set also comes with smaller accessories such as frying plan, fork, dish and omelette. The panel that divides the two floors is detachable, and doubles as an additional **garden area**.

CONNECT - Connects to Beechwood Hall, Bluebell Seven Seater, Maple Manor with Carport, Seaside Restaurant, Country Doctor, Country Tree School, Seaside Cruiser House Boat and Supermarket

Figures are not included