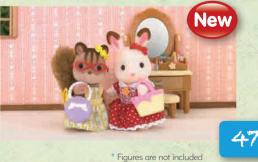

# **Sylvanian Families**

Sylvanian Village is packed with all manner of characters, from the Chocolate Rabbit Family with their pink noses and hazelnut dipped ears, to the Walnut Squirrel Family, with their bright eyes and bushy tails. Grow your Sylvanian Village by adding families to the herd!