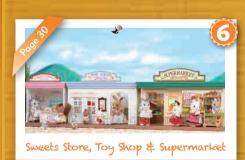

## Supermarket\*

**5049** Over 100 pieces

> Many Sylvanians love to visit this bright little supermarket which is bursting with fruit and veg, bread, and lovely meals for the family to eat together. This set also comes with a trolley to hold your food.

SWEETS STORE

Whether you need to buy carrots or cereal, this shop has everything a Sylvanian Family could need for mealtimes!

CONNECT – Connects to Toy Shop, Sweets Store, Cosy Cottage Starter home, Cedar Terrace, Beechwood Hall and Maple Manor with Carport

## **Toy Shop\*** 5050

Over 40 pieces

5043

As well as a selection of the finest toys and gifts, this toy shop also has a colourful soft play area for the little 'uns. Your Sylvanians could fill plenty of playrooms with the contents of this Toy Shop!

Sweets Store\*

SWEETS STORE

CV.

Over 25 pieces

5051

If your Sylvanians have a sweet tooth, then this sweet store will be their dream come true! With everything from bunny shaped cookies to car shaped treats and lollipops, this little shop also contains all the things you need to play shop.