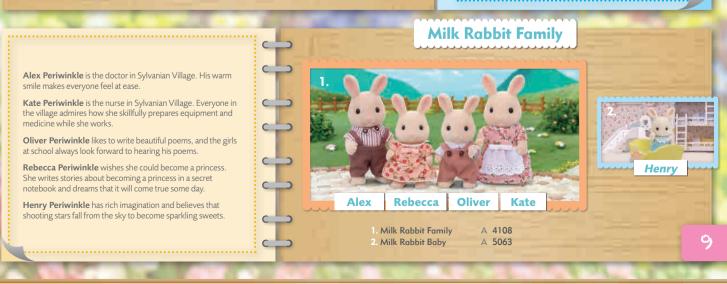

# **Sylvanian Families**

Sylvanian Village is packed with all manner of characters, from the Chocolate Rabbit Family with their pink noses and hazelnut dipped ears, to the Walnut Squirrel Family, with their bright eyes and bushy tails. Grow your Sylvanian Village by adding families to the herd!