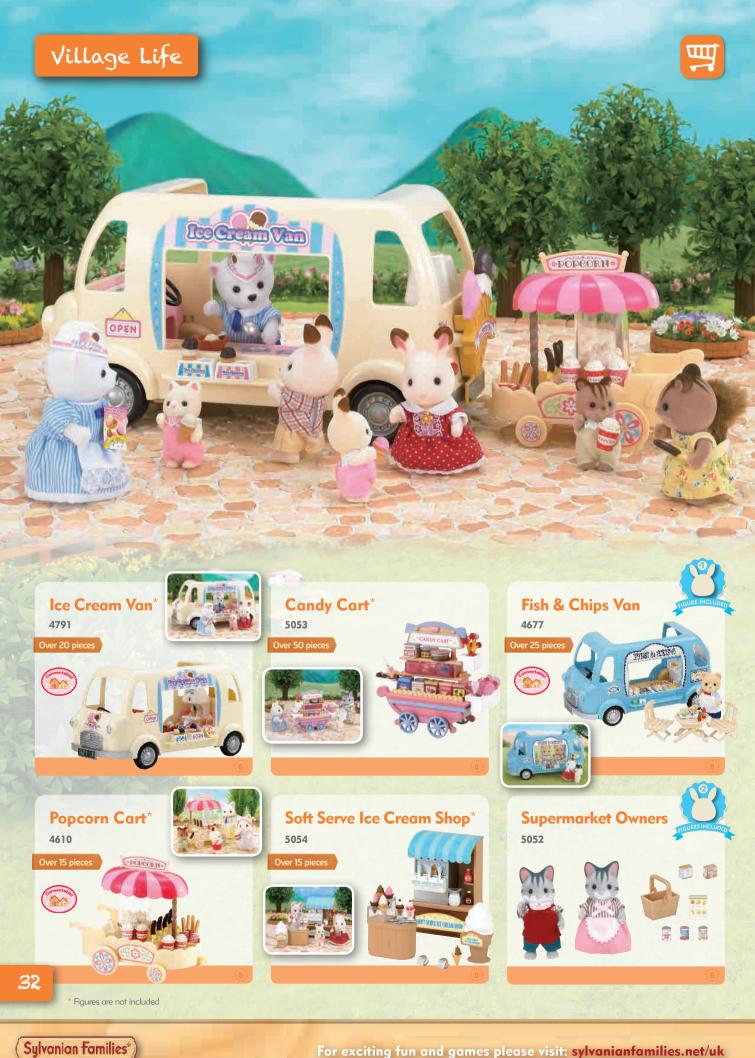

# Baby & Child

Indulge the youngest residents of Sylvania with these adorable play sets. Teach your Sylvanians about the forest; throw them a party, or all aboard the Nursery Double Decker Bus!