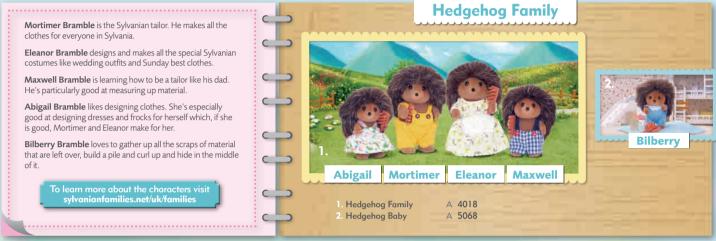

# **Sylvanian Families**

Sylvanian Village is packed with all manner of characters, from the Chocolate Rabbit Family with their pink noses and hazelnut dipped ears, to the Walnut Squirrel Family, with their bright eyes and bushy tails. Grow your Sylvanian Village by adding families to the herd!