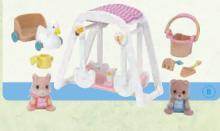

### Peaches & Freddy's Swing and Play

5099

Hamster baby **Peaches** and Bear Baby **Freddy** just love playing together on their baby double swing.

Baby Bath Time

It's bathtime for Jason the Bear Baby, and his sister Andromeda the Bear Girl is here to help! The set includes all bathing essentials such as a baby bath, a baby bath robe, and a towel. Babies Ride and Play

5040

Henry the Milk Rabbit Baby and Ambrose the Walnut Squirrel Baby love to ride along on their tricycles and ride-on toys. Henry's mother, the ever caring Kate the Milk Rabbit Mother is included in the set to supervise the little ones in their play time.