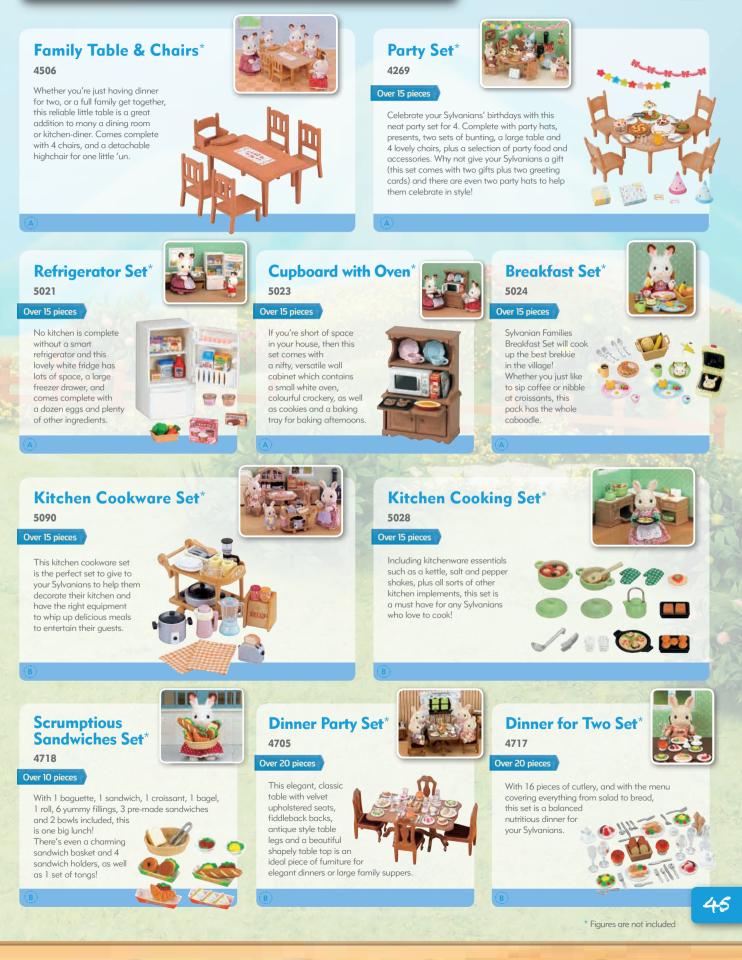

### Semi-Double Bed\* 5019

As well as all the things your Sylvs need to get snugly: mattress, pillow and blankets, the set also includes two books, perfect for some quiet reading or perhaps even a bedtime story!