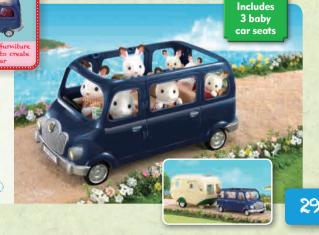

# **Bluebell Seven Seater**\*

#### 4699

The Bluebell Seven Seater is a classic Sylvanian car, which comes in smart navy blue. With 2 detachable seats, and 3 child seats included, this is the car for you if you've got a large family to look after. As well as plenty of space inside, this car also comes with a book to stop the little ones from getting restless, and a map to make sure you they don't get lost! As an added bonus the kitchen furniture from the Cosy Cottage Starter Home can be placed inside the Bluebell Seven Seater to turn it into a camping car!