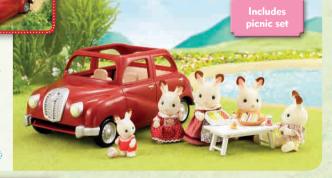

## **Family Saloon Car**\*

#### 4611

Toot toot! The Family Saloon Car is a stylish little retro vehicle, perfect for a family of four. As well as a baby seat for the smaller members of the clan, this car also comes with a yummy picnic set - sandwiches and some juice to wash it down!

The front bumper can be pulled out to reveal a nifty picnic table, and there are 2 trays which can be clipped into the roomy boot when they're not being used.

CONNECT - Connects to Roof Rack with Picnic Set and the Caravan