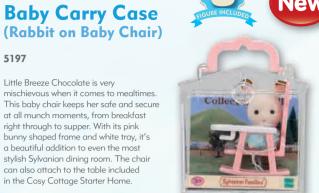

### Carry Cases

Little Breeze Chocolate is very

at all munch moments, from breakfast right through to supper. With its pink

bunny shaped frame and white tray, it's

stylish Sylvanian dining room. The chair

a beautiful addition to even the most

can also attach to the table included in the Cosy Cottage Starter Home.

5197