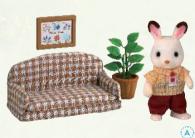

#### 4464

This lovely 3 Piece Set comes with a sofa and 2 matching chairs, all with a charming countryside floral pattern. A coffee table made from matching wood is included in the pack, and atop of the table, is a beautiful set of daisies fresh from the meadow! Two heart-red cushions come with this set too. to add a dash of style to your Sylvanian living room.

#### 5013

This homely set has everything you need to help Father Chocolate feel comfortable, including his favourite gingham sofa, a luscious leafy plant, and a beautiful painting of flowers native to Sylvania hanging on the wall.

This set also includes Frasier Rabbit dressed in a casual yellow check shirt with red lounge pants.