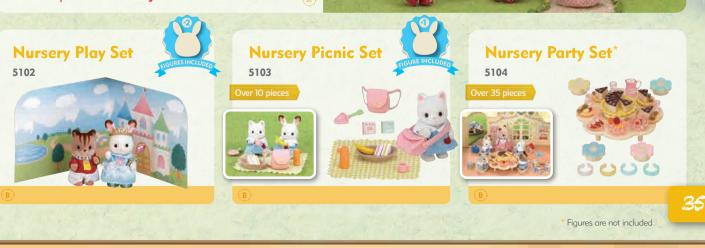

to Forest Nursery, Beechwood Hall, Cosy Cottage Starter home, Cedar Terrace, Maple Manor with Carport, Toy Shop and Country Doctor



Figures are not included

Follow us at f SylvanianFamiliesUK 🕥 SylvanianUK 👩 SylvanianFamiliesUK 🔞 SylvanianUK



(Sylvanian Families\*)

## **Forest Nursery**\* 5100

90

-

NURSERY

R R R R R R R R R R R R R R

The perfect place for your Sylvanian babies to spend their day! Complete with a piano and stool for a lovely sing-song, it also includes toys such as **building blocks**, a playhouse, a choo-choo train, 8 books, a pencil and even 6 tiaras for dressing up. For your more energetic Sylvanian babies, there's even a swing!

CONNECT - Connects to Nursery Double Decker Bus, Country Tree School, Beechwood Hall, Maple Manor with Carport and Country Doctor



and the first of the

NURSE

Follow us at f SylvanianFamiliesUK 🅑 SylvanianUK 🗊 SylvanianFamiliesUK 🔞 SylvanianUK



Work



# **Sylvanian Families Work**

From Country Doctor to Dentist, these semi-educational professional kits make sure your Sylvanians are cared for from their paws to their milk teeth.

## **Country Doctor\***

#### 5096 Over 45 pieces

This set comes with everything you would expect to find in a doctor's practice, including a reception desk and plenty of reading material, an outfit for your very own Sylvanian Doctor, and all the examination instruments they might need including a stethoscope, scales and clipboard. This set is just the medicine you need to get your Sylvanians feeling better again.

CONNECT - Connects to Cosy Coltage Starter Home, Cedar Terrace, Beechwo