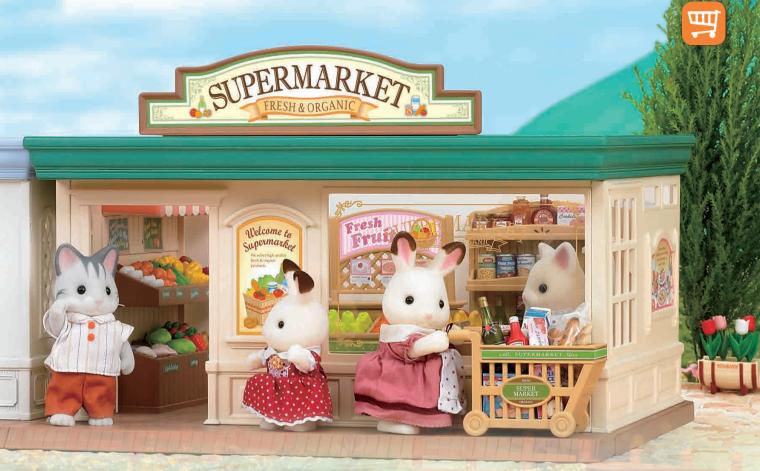

## Supermarket\*

**5049** Over 100 pieces

> Many Sylvanians love to visit this bright little supermarket which is bursting with fruit and veg, bread, and lovely meals for the family to eat together. This set also comes with a trolley to hold your food.

SWEETS STORE

Whether you need to buy carrots or cereal, this shop has everything a Sylvanian Family could need for mealtimes!

CONNECT – Connects to Toy Shop, Sweets Store, Cosy Cottage Starter home, Cedar Terrace, Beechwood Hall and Maple Manor with Carport

Figures are not included

TOY SHOP

30