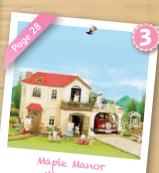

## Maple Manor with Carport\*

#### 4622

Maple Manor is a beautiful home that will open up to reveal **4 rooms**. This house comes complete with a **moveable staircase** so your Sylvanians can scurry between floors. The product boasts a pretty detachable **carport** which can be easily converted into a conservatory if you don't have a Sylvanian Families vehicle. There are 14 fences included which fit around a charming roof terrace and lovely first floor **balcony**. This spacious home also includes 4 sockets for chandeliers.

CONNECTS - Connects to Beechwood Hall, Cosy Cottage Starter Home, Cedar Terrace, Supermarket, Country Doctor, Forest Nursery, Country Tree School, Seaside Restaurant, Seaside Cruiser House Boat and Toy Shop