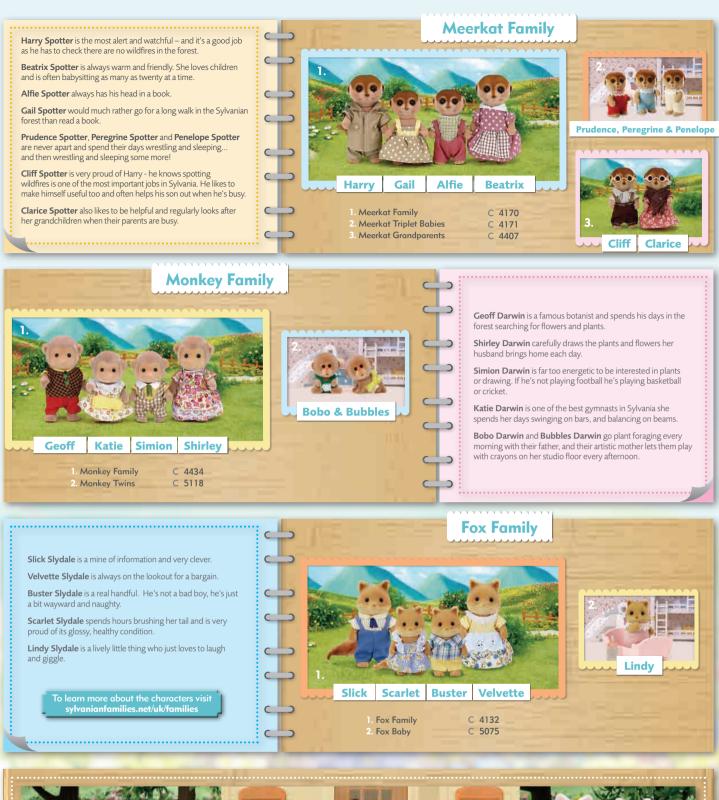

# **Sylvanian Families**

Sylvanian Village is packed with all manner of characters, from the Chocolate Rabbit Family with their pink noses and hazelnut dipped ears, to the Walnut Squirrel Family, with their bright eyes and bushy tails. Grow your Sylvanian Village by adding families to the herd!

Sylvanian Families®

Follow us at 👍 SylvanianFamiliesUK 🎔 SylvanianUK 💿 SylvanianFamiliesUK 🔞 SylvanianUK

Patrick Petite is trusted by everyone as the new mayor of Sylvanian Village. He is also the head teacher of the Sylvanian Village school. He knows a lot about the stars and takes his pupils to the observatory to look at the night sky.

Margaret Petite runs the village doughnut shop. When children come in, she greets them with a smile and gives them a freshly made doughnut.

**Piers Petite** has a big appetite - he's always saying "I'm hungry". If he smells food while playing, he can't help following his nose.

Andromeda Petite is good at listening to her friends and helping them to agree on things.

Jason Petite isn't very good at talking to the other children, so he gives people flowers or pretty stones instead, and now he's friends with everybody.

Freddie Petite loves imitating his family and friends, and it makes him very happy when everybody laughs. Halley Petite has a bit of a temper, and often gets into a scuffle with ber thur brother Ereddie

**Hickery Hawthorn** is a very cheerful entertainer and he is good at magic tricks as well, and everyone is always amazed by his wonderful tricks.

**Imogen Hawthorn** loves to talk on the phone and she is always talking to someone on the phone between doing her chores.

**Bryce Hawthorn** is always cheerful and likes making everyone laugh by telling jokes all the time.

Laurel Hawthorn always does things her own way. When her mother asks her to pop to the shops to buy something, she often doesn't come home until the evening because she sees friends in the park or outside, and completely forgets why she went outside in the first place.

Mabel Hawthorn loves to play in the mud and often comes home very dirty!

Matthew Hawthorn is an obedient boy and is always smiling. Melanie Hawthorn takes great interest in people's faces.

C

C

Perkin Harvey is the manager of the Sylvanian Village supermarket. He always wants to provide delicious groceries to the people in the village, and will travel long distances to purchase them.

Dorothy Harvey's hobby is baking, and she tries baking lots of new recipes on days off. Dorothy is the manager of the Sylvanian Village sweets store.

Austin Harvey is good at making schedules and is never late when he has arranged to meet someone.

Zara Harvey is good at cleaning and doing the laundry but not very good at cooking and sewing, so she would like to be better at them

Liberty Harvey always follows the rules, and her favourite phrase is "let's take turns!"

Ashton Harvey is interested in food he's never seen before. Lulu Harvey gets scared easily and starts crying when she hears even the smallest noise.

**Grey Cat Family** 

11

To learn more about the characters visit sylvanianfamilies.net/uk/families

**Grey Cat Twins** 

Follow us at 👍 SylvanianFamiliesUK 🎔 SylvanianUK 💿 SylvanianFamiliesUK 🔞 SylvanianUK

A 5084

**Sadie Persis** likes nothing better than to curl up with a good book in the sunniest part of the house.

**Marcus Persis** can always be found, fast asleep on his sister's lap while she reads her books.

Roma Persis and Rona Persis are a bit destructive in the nursery. It's not that they are really naughty, just that they don't know any better!

B 4472

B 5113

B 5116

Persian Cat Family Persian Cat Baby Persian Cat Twins

Persian Cat Twins

For exciting fun and games please visit: sylvanianfamilies.net/uk

12

Follow us at f SylvanianFamiliesUK SylvanianUK SylvanianFamiliesUK SylvanianUK

13

**Cesar Lopez** is a very quiet person. He often reads books alone in his room.

Families

**Conchita Lopez** likes to collect pressed flowers. She has so many in her collection that the shelves are full.

**Pablo Lopez** really likes cars, he dreams of the day when he will be able to drive.

Laya Lopez loves going shopping with her friends after school.

Joelynda Lopez likes to build castles with building blocks.

Sylvanian Families®

**Pepi Lopez** is a very quiet and patient boy. **Lola Lopez** sleeps for a long time every day. She sleeps so much that some people other than her family haven't seen her awake.

# Chihuahua Dog Family

Lola & Pepi

----

4

C

C

lots of charity work, raising money for good causes and

Kane Bamboo is accident prone, just like his father! If he's not bumping into something, he is knocking it over or slipping on it!

Clarice Bamboo keeps beautiful fish in a big aquarium and she spends all her time in front of the aquarium, watching the fish swim by.

**Lena Bamboo** follows her big sister Clarice wherever she goes and imitates Clarice whatever she does.

Mimi Bamboo and Chichi Bamboo are gigglers. They giggle at the slightest thing!

Sylvanian Families\*

16

important projects.

Follow us at f SylvanianFamiliesUK 🎔 SylvanianUK 💿 SylvanianFamiliesUK 💿 SylvanianUK