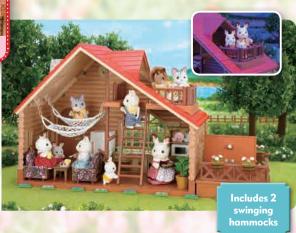

# Log Cabin\*

4370

22

In Sylvania the Log Cabin is everyone's favourite holiday hideaway. It boasts all the essential bits'n'bobs you need for a relaxed getaway in the woods.

The steps to the cabin can be transformed into a **hot tub**, and there are **2 hammocks** for absolute luxury and relaxation. Your Sylvanians can even climb up to the **roof terrace** using the ladder and marvel at the beauty surrounding them.

CONNECT - Use the slide to go from the Treehouse to the Log Cabin!

A