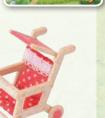

## Pushchair\*

With a wooden-style frame, and red polka pot and white lace detail on the seat design, this beautiful pushchair will be the most stylish baby ride this side of the meadow.