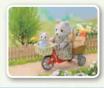

### Cycling with Mother

#### 4281

As well as a traditional red bicycle with front basket and back woven style basket, there's also 2 lovely sticks of bread, a child seat which can be fitted in the front bucket, and a bag to carry your prize home! Dog mother and baby are included in this set.