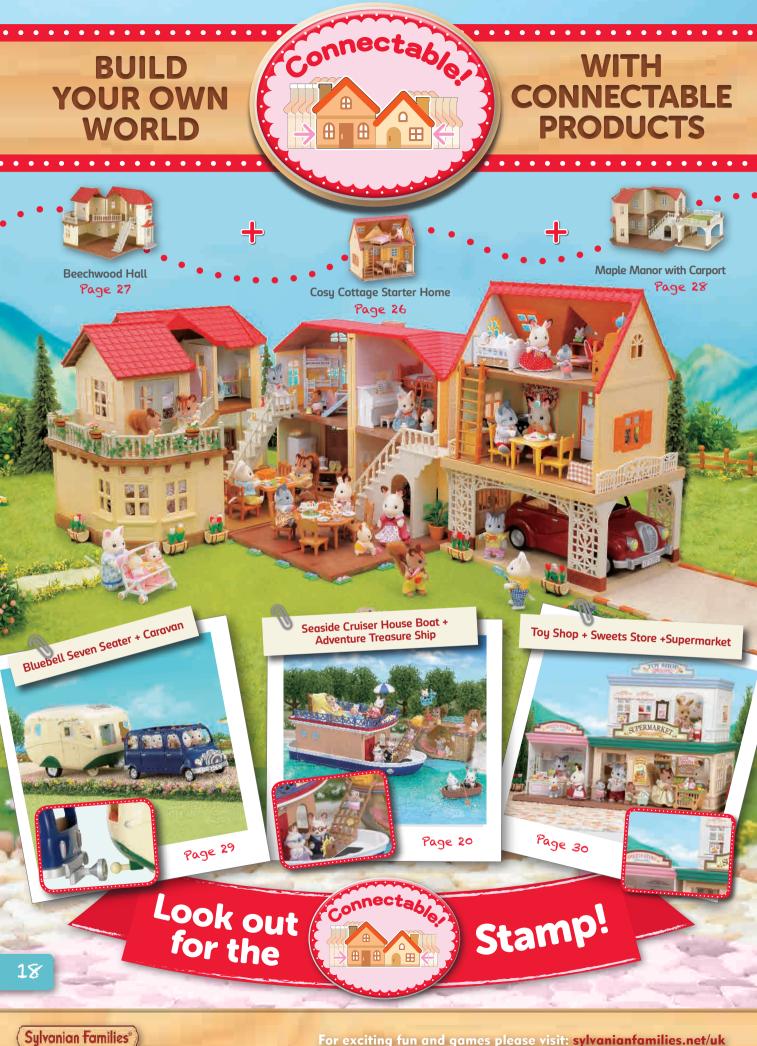

# Buy a House

P

Cosy Cottage Starter Home

with Carport

# Take a trip out

# Visit the Sylvanian World!

Family Saloon Car

Treehouse & Log Cabin

0

Forest Nursery

COUNTRY CLINIC

202

Follow us at f SylvanianFamiliesUK 🅑 SylvanianUK 👩 SylvanianFamiliesUK 🔞 SylvanianUK

## Seaside Cruiser House Boat

## 5206

20

Over 55 pieces

This beautiful blue boat doubles as a floating house, and has a pool and waterslide to keep the babies entertained. This boat is kitted out with all sorts of furniture and accessories including two beds, a kitchen, and a dining space. Compact but practical, the beds magically transform into a shower booth! This set includes a mini boat to help your Sylvanians get to shore without getting their paws wet, as well as their very own secluded island to visit!

CONNECT - Connects to Cosy Cottage Starter Home, Beechwood Hall, Cedar Terrace, Seaside Restaurant, Forest Nursery, Adventure Treasure Ship, Toy Shop, Canoe Set and Swan Boat Set

\* Figures are not included

# **Adventure Treasure Ship**

5210

From costumes to a viewing deck, this adorable themed playground has great games for all ages! Including a slide, swing and climbing net, plus some hidden treasure to hunt.

CONNECT - Connects to Splash & Play Whale, Forest Nursery, Nursery Double Decker, Seaside Restaurant and Treehouse

State Such

Follow us at f SylvanianFamiliesUK SylvanianUK SylvanianFamiliesUK SylvanianUK

# **Treehouse**\*

#### 4618

Fulfil your Sylvanians' childhood dreams and treat them to the amazing Sylvanian treehouse! The treehouse of course comes with a **climbable tree**, on which you can position the beautifully crafted **Wendy house**.

The fun never ends as there is both a **slide**, a **tree swing** and **detachable ladders** so your Sylvanians can climb up and down and up and down all day! This roomy den is spacious and the perfect place for lots of friends to play at once.

CONNECT - Connects to Log Cabin and Seaside Restaurant (5)

# Log Cabin\*

4370

22

In Sylvania the Log Cabin is everyone's favourite holiday hideaway. It boasts all the essential bits'n'bobs you need for a relaxed getaway in the woods.

The steps to the cabin can be transformed into a **hot tub**, and there are **2 hammocks** for absolute luxury and relaxation. Your Sylvanians can even climb up to the **roof terrace** using the ladder and marvel at the beauty surrounding them.

CONNECT - Use the slide to go from the Treehouse to the Log Cabin!

A

#### CONNECT - Connects to Treehouse and Seaside Restaurant

\* Figures, Furniture and some accessories are not included

Includes Wendy house, slide

and rope swina

# Seaside Restaurant\*

Over 90 pieces

As well as a large selection of crockery and cutlery, this set comes with a variety of kitchen utensils. And of course, there's **plenty of fish and seafood** ready for your Sylvanians to enjoy, as well as a healthy selection of table condiments to season your food and some lovely juice to wash it all down. There's even an **oceanside area & boardwalk** included for you to rest your restaurant on to guarantee that it has the best views in Sylvania.

CONNECT - Connects to Treehouse, Log Cabin, Cosy Coltage Starter home, Cedar Terrace, Beechwood Hall and Maple Manor with Carport

Sylvanian Families\*

Follow us at f SylvanianFamiliesUK SylvanianUK SylvanianFamiliesUK SylvanianUK

## **Cosy Cottage Starter Home**

## Over 10 pieces

The Cosy Cottage is the perfect choice for those starting out with Sylvanian Families. With its red roof and beige brick style exterior, this quaint two floor cottage includes a ladder to connect the upstairs and downstairs. As well as coming complete with **Freya Chocolate Rabbit Girl** and a selection of **starter furniture**, the set also comes with smaller accessories such as frying plan, fork, dish and omelette. The panel that divides the two floors is detachable, and doubles as an additional **garden area**.

CONNECT - Connects to Beechwood Hall, Bluebell Seven Seater, Maple Manor with Carport, Seaside Restaurant, Country Doctor, Country Tree School, Seaside Cruiser House Boat and Supermarket

Figures are not included

## **Beechwood Hall**\*

#### 4531

This luxurious Sylvanian Families house has **five rooms** spread across **two floors**. Beechwood Hall comes complete with a reversible floor panel, which can be used to add additional living space, or even create a **garden**. Boasting an impressive **balcony**, this house also has a **moveable staircase** with 8 balustrades. The unique selling point of Beechwood Hall is that it is connectable to the Cosy Cottage making this a great property for any Sylvanian Village. (Requires 2 x AA batteries - not included)

CONNECT - Connects to Cosy Cottage Starter home, Cedar Terrace, Maple Manor with Carport, Country Doctor, Country Tree School, Forest Nursery, Supermarket, Seaside Cruiser House Boat, Seaside Restaurant and Toy Shop

## Maple Manor with Carport\*

#### 4622

Maple Manor is a beautiful home that will open up to reveal **4 rooms**. This house comes complete with a **moveable staircase** so your Sylvanians can scurry between floors. The product boasts a pretty detachable **carport** which can be easily converted into a conservatory if you don't have a Sylvanian Families vehicle. There are 14 fences included which fit around a charming roof terrace and lovely first floor **balcony**. This spacious home also includes 4 sockets for chandeliers.

CONNECTS - Connects to Beechwood Hall, Cosy Cottage Starter Home, Cedar Terrace, Supermarket, Country Doctor, Forest Nursery, Country Tree School, Seaside Restaurant, Seaside Cruiser House Boat and Toy Shop

# **Sylvanian Families Cars**

SF-0002

A car is the best way to transport your Sylvanians to and from adventure. Whether it's the classic Family Saloon, or the more practical Bluebell Seven Seater, these environmentally friendly automobiles are the perfect way to help your Sylvanians drive into the sunset.

# **Bluebell Seven Seater**\*

#### 4699

The Bluebell Seven Seater is a classic Sylvanian car, which comes in smart navy blue. With 2 detachable seats, and 3 child seats included, this is the car for you if you've got a large family to look after. As well as plenty of space inside, this car also comes with a book to stop the little ones from getting restless, and a map to make sure you they don't get lost! As an added bonus the kitchen furniture from the Cosy Cottage Starter Home can be placed inside the Bluebell Seven Seater to turn it into a camping car!

CONNECT - Connects to Cosy Cottage Starter Home, Roof Rack with Picnic Set and Caravan

\* Figures are not included

Follow us at f SylvanianFamiliesUK 🕥 SylvanianUK 👩 SylvanianFamiliesUK 🔞 SylvanianUK

Just like your own high street, the Sylvanian Village has everything your Sylvanians could need, from fruit 'n' veg to shoes. Complete your Sylvanian world with one of these little stores.