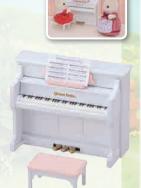

### Piano Set\* 5029

This beautiful chic piano has three golden foot pedals, which are moveable, as is the keyboard. There's also an adorable piano stool for them to perch on, and a score so that your Sylvanian can learn to read music!