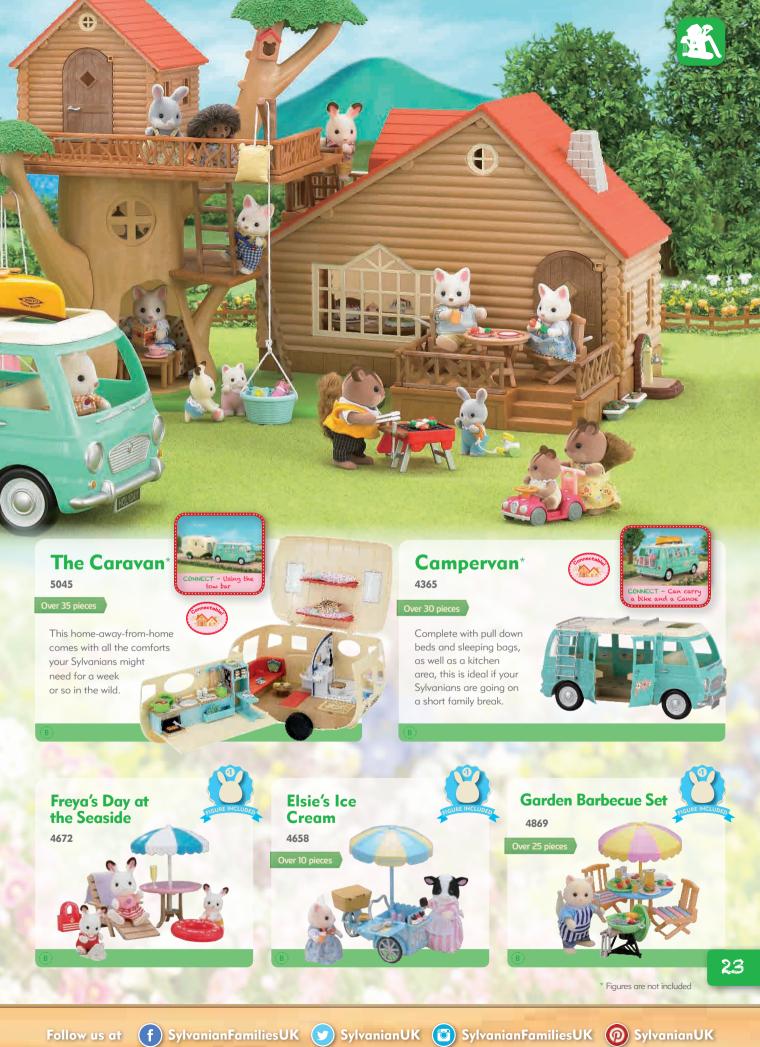

And if we want to go on holiday, there's a campervan or caravan plus some lovely places to stay, from a lovely little Log Cabin to a Treehouse nestled in the forest.

Best of all, there's a new Forest Nursery and Country Tree School so we can learn!

Life is always busy in Sylvania, either playing in the meadow, picnicking in the woods, or spending days at the seaside. There are also many outdoor pursuits, from gliding in a swan boat to learning to canoe.

# **Sylvanian Families Holidays**

From a trip to the beach, to a fun night camping, these holiday kits give Sylvanians a real adventure, as well as letting them indulge in luxuries like ice cream!

## Seaside Cruiser House Boat

## 5206

20

Over 55 pieces

This beautiful blue boat doubles as a floating house, and has a pool and waterslide to keep the babies entertained. This boat is kitted out with all sorts of furniture and accessories including two beds, a kitchen, and a dining space. Compact but practical, the beds magically transform into a shower booth! This set includes a mini boat to help your Sylvanians get to shore without getting their paws wet, as well as their very own secluded island to visit!

CONNECT - Connects to Cosy Cottage Starter Home, Beechwood Hall, Cedar Terrace, Seaside Restaurant, Forest Nursery, Adventure Treasure Ship, Toy Shop, Canoe Set and Swan Boat Set

\* Figures are not included

# **Adventure Treasure Ship**

5210

From costumes to a viewing deck, this adorable themed playground has great games for all ages! Including a slide, swing and climbing net, plus some hidden treasure to hunt.

CONNECT - Connects to Splash & Play Whale, Forest Nursery, Nursery Double Decker, Seaside Restaurant and Treehouse

State Such

Follow us at f SylvanianFamiliesUK SylvanianUK SylvanianFamiliesUK SylvanianUK

# **Treehouse**\*

#### 4618

Fulfil your Sylvanians' childhood dreams and treat them to the amazing Sylvanian treehouse! The treehouse of course comes with a **climbable tree**, on which you can position the beautifully crafted **Wendy house**.

The fun never ends as there is both a **slide**, a **tree swing** and **detachable ladders** so your Sylvanians can climb up and down and up and down all day! This roomy den is spacious and the perfect place for lots of friends to play at once.

CONNECT - Connects to Log Cabin and Seaside Restaurant (5)

# Log Cabin\*

4370

22

In Sylvania the Log Cabin is everyone's favourite holiday hideaway. It boasts all the essential bits'n'bobs you need for a relaxed getaway in the woods.

The steps to the cabin can be transformed into a **hot tub**, and there are **2 hammocks** for absolute luxury and relaxation. Your Sylvanians can even climb up to the **roof terrace** using the ladder and marvel at the beauty surrounding them.

CONNECT - Use the slide to go from the Treehouse to the Log Cabin!

A

#### CONNECT - Connects to Treehouse and Seaside Restaurant

\* Figures, Furniture and some accessories are not included

Includes Wendy house, slide

and rope swina