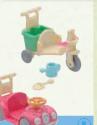

5040

Henry the Milk Rabbit Baby and Ambrose the Walnut Squirrel Baby love to ride along on their tricycles and ride-on toys. Henry's mother, the ever caring Kate the Milk Rabbit Mother is included in the set to supervise the little ones in their play time.