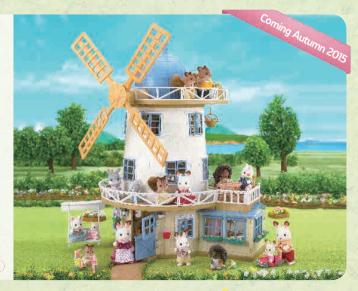

## Field View Mill<sup>\*</sup>

#### 2711

Over 40 pieces

With its cream exterior and eggshell blue windows, this set is perfect for country-loving Sylvanians. This large, round mill comes complete with more than 40 accessories including a cute 'Welcome' mat!

With 3 floors of light, airy living space, this cute house has country charm. Boasting circular balconies, and a **rooftop conservatory**, this beautiful home even has **moveable windmill** sails.

If your Sylvanians love stargazing then this is the place for them, and this set comes complete with a lovely **telescope** to help them look up at the sky.