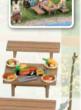

### Family Barbecue Set 5091

With this lovely set your Sylvanians can all sit around together on the 2 benches and tuck into the fish 4 slices of pumpkin, 4 hot dogs, 4 mushrooms and 2 corn on the cobs that are included.