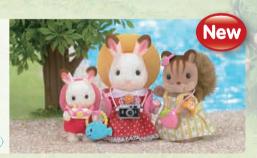

# **Sylvanian Families**

Sylvanian Village is packed with all manner of characters, from the Chocolate Rabbit Family with their pink noses and hazelnut dipped ears, to the Walnut Squirrel Family, with their bright eyes and bushy tails. Grow your Sylvanian Village by adding families to the herd!