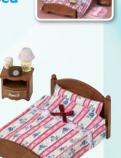

#### 4464

This lovely 3 Piece Set comes with a sofa and 2 matching chairs, all with a charming countryside floral pattern. A coffee table made from matching wood is included in the pack, and atop of the table, is a beautiful set of daisies fresh from the meadow! Two heart-red cushions come with this set too. to add a dash of style to your Sylvanian living room.