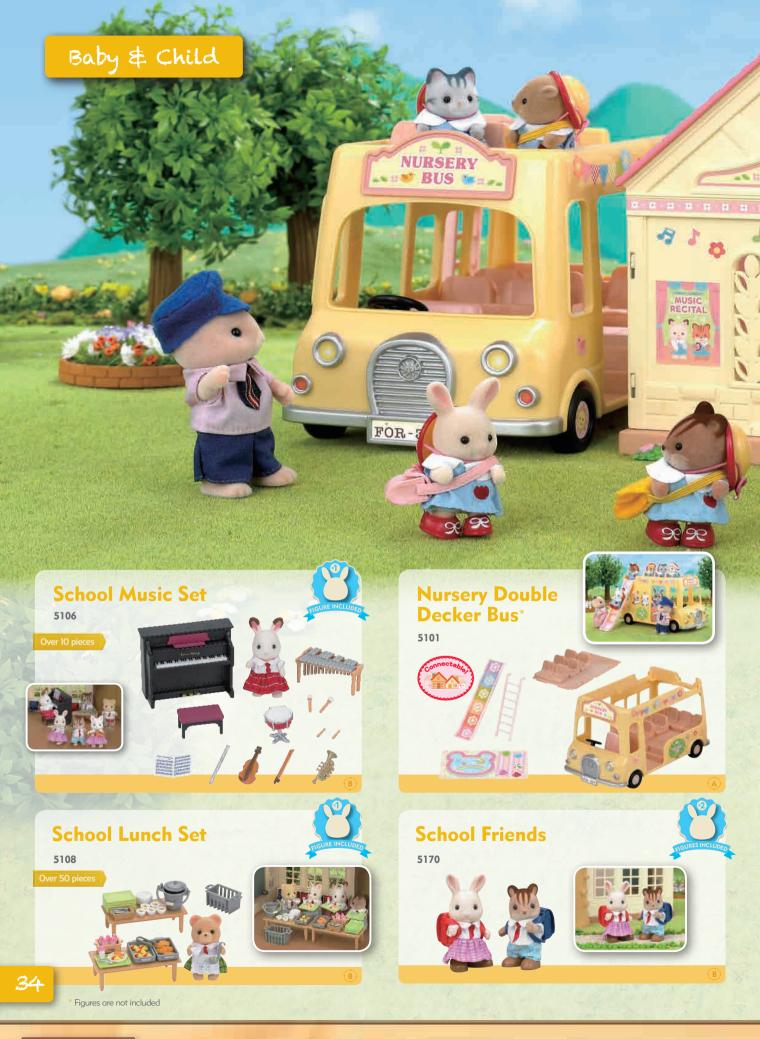

# Baby & Child

Indulge the youngest residents of Sylvania with these adorable play sets. Teach your Sylvanians about the forest; throw them a party, or all aboard the Nursery Double Decker Bus!