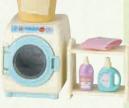

### Washing **Machine Set** 5027

#### Over 15 pieces

Included is a vintage style washing machine with a turquoise door, as well as a woven-style plastic laundry basket, a shelf unit for storage, and finally a bottle of

detergent to get things clean as can be, this is an ideal set if you want your Sylvanians to keep their clothes squeaky clean. There's even some softener to make the clothes kind and gentle on delicate Sylvanian fur! The set also comes with 2 towels in rosehip pink and buttercup yellow