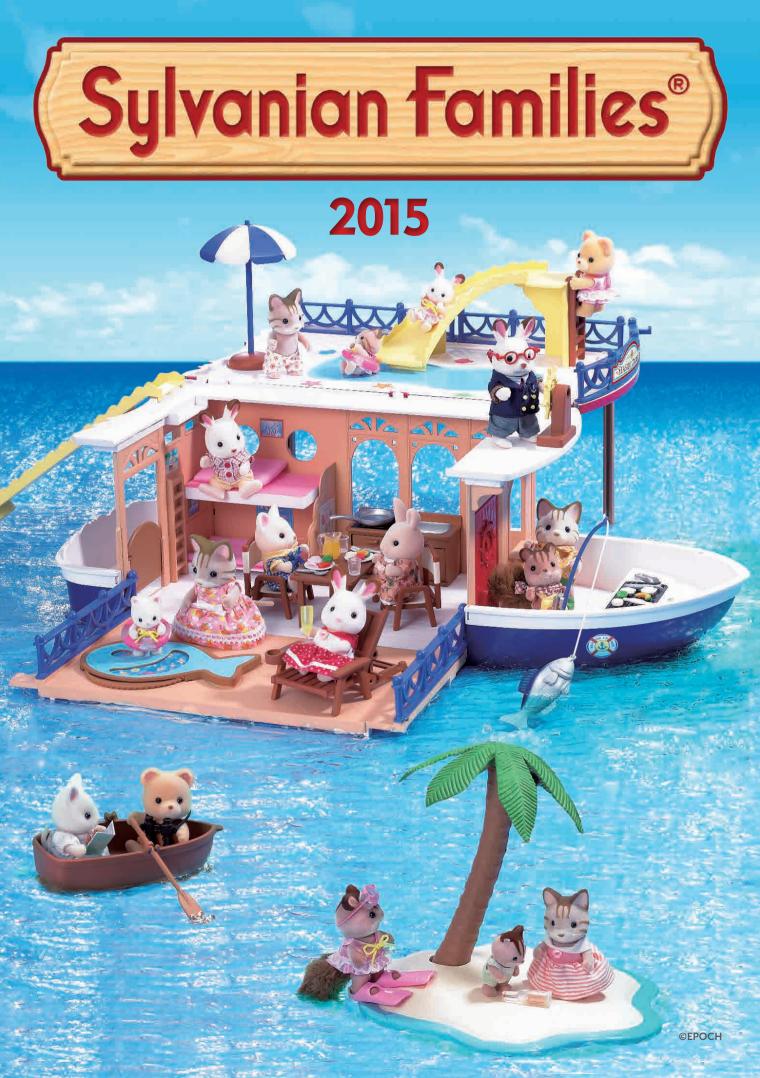

## Seaside Cruiser House Boat

## 5206

20

Over 55 pieces

This beautiful blue boat doubles as a floating house, and has a pool and waterslide to keep the babies entertained. This boat is kitted out with all sorts of furniture and accessories including two beds, a kitchen, and a dining space. Compact but practical, the beds magically transform into a shower booth! This set includes a mini boat to help your Sylvanians get to shore without getting their paws wet, as well as their very own secluded island to visit!

CONNECT - Connects to Cosy Cottage Starter Home, Beechwood Hall, Cedar Terrace, Seaside Restaurant, Forest Nursery, Adventure Treasure Ship, Toy Shop, Canoe Set and Swan Boat Set

\* Figures are not included