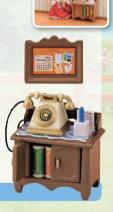

#### **Classic Telephone**\* 5030

"Chocolate residence, Freya speaking." This vintage telephone, with gold detail also comes with a cabinet. A schedule board is there to keep your Sylvanians up to date with any appointments and there's also two telephone books which can be stored below