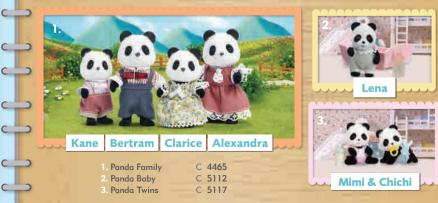

# Chihuahua Dog Family

Lola & Pepi

----

4

C

C

lots of charity work, raising money for good causes and

Kane Bamboo is accident prone, just like his father! If he's not bumping into something, he is knocking it over or slipping on it!

Clarice Bamboo keeps beautiful fish in a big aquarium and she spends all her time in front of the aquarium, watching the fish swim by.

**Lena Bamboo** follows her big sister Clarice wherever she goes and imitates Clarice whatever she does.

Mimi Bamboo and Chichi Bamboo are gigglers. They giggle at the slightest thing!

Sylvanian Families\*

16

important projects.

Follow us at f SylvanianFamiliesUK 🎔 SylvanianUK 💿 SylvanianFamiliesUK 💿 SylvanianUK