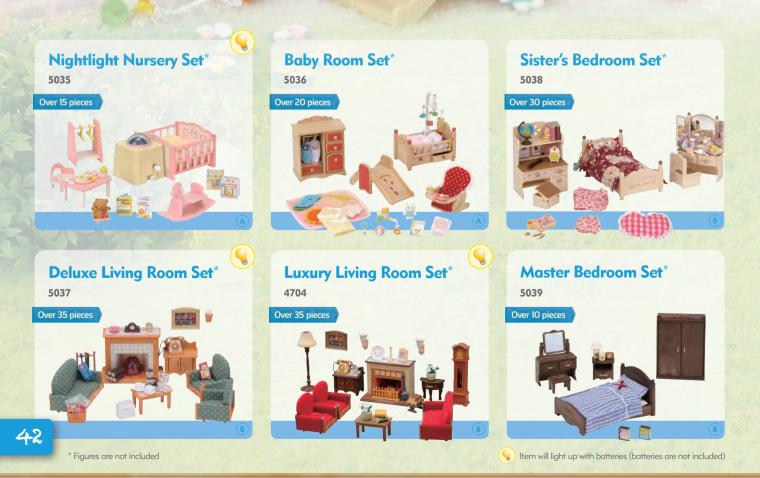

## CATALOGUE KEY

Look out for this icon to see when a figure is included.

Look out for this icon to see when an item lights up.

3