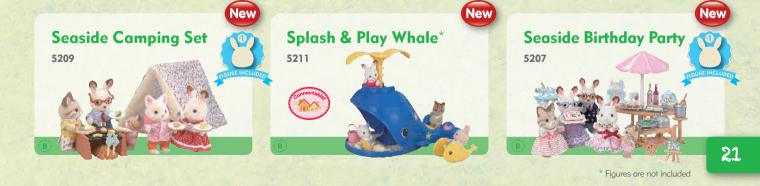

# **Adventure Treasure Ship**

5210

From costumes to a viewing deck, this adorable themed playground has great games for all ages! Including a slide, swing and climbing net, plus some hidden treasure to hunt.

CONNECT - Connects to Splash & Play Whale, Forest Nursery, Nursery Double Decker, Seaside Restaurant and Treehouse

State Such

Follow us at f SylvanianFamiliesUK SylvanianUK SylvanianFamiliesUK SylvanianUK