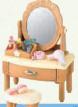

### Girl's DressingTable\* <sup>5031</sup>

#### Over 15 pieces

This lovely Girls Dressing Table is the perfect gift to give your Sylvanians to help them look their best. The set includes a dressing table with a lovely gold miror, as well as a cute little matching stool.