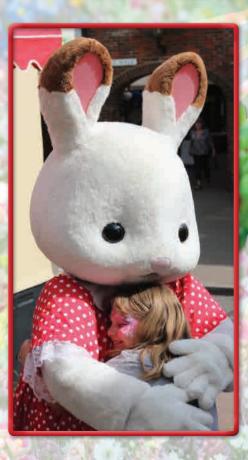

### Meet the Sylvanian **Families characters!**

Come and meet the characters in real life at our special events. You can meet the Sylvanians and have your photos taken with your favourite characters such as Freya, the Chocolate Rabbit Girl and Ralph, the Walnut Squirrel boy.

Visit our website & our facebook profile to find out when events are happening near you!