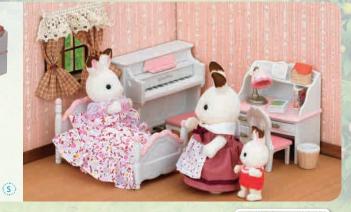

### **Chocolate Rabbit Sister Set** 5016

This product contains Freya Chocolate Rabbit. To help Freya study for school this set includes a desk and accompanying chair, as well as a handy side chest.

The set even comes complete with penholder, pink pencil, yellow pencil and sharpener, so that Freya can make notes as she learns! To make sure Freya is in the perfect frame of mind for studying there's also a globe, and a chic carry satchel for her schoolbooks!

**Chocolate Rabbit** 

This practical little bathroom set

essentials including a toilet, sink

wall unit, and toilet roll, bath mat, towel, and towel holder.

includes all of the bathroom

**Brother Set** 

5015

### **Chocolate Rabbit Mother Set**

As well as including a fridge and various accessories, this set also comes with Teri Chocolate wearing a beautiful red morning dress and pinafore.

5014

Follow us at f SylvanianFamiliesUK 🕥 SylvanianUK 👩 SylvanianFamiliesUK 🔞 SylvanianUK