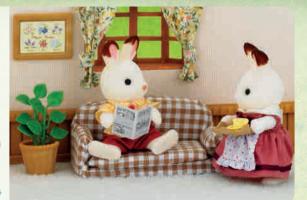

#### 4464

This lovely 3 Piece Set comes with a sofa and 2 matching chairs, all with a charming countryside floral pattern. A coffee table made from matching wood is included in the pack, and atop of the table, is a beautiful set of daisies fresh from the meadow! Two heart-red cushions come with this set too. to add a dash of style to your Sylvanian living room.