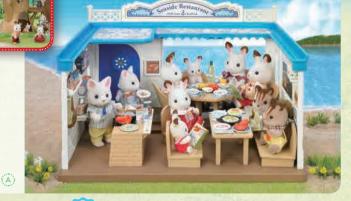

#### CAN JU #114 JU #114 0049

Seaside Restaurant

Care Junk is Junkie was

# Seaside Restaurant\*

Over 90 pieces

As well as a large selection of crockery and cutlery, this set comes with a variety of kitchen utensils. And of course, there's **plenty of fish and seafood** ready for your Sylvanians to enjoy, as well as a healthy selection of table condiments to season your food and some lovely juice to wash it all down. There's even an **oceanside area & boardwalk** included for you to rest your restaurant on to guarantee that it has the best views in Sylvania.

CONNECT - Connects to Treehouse, Log Cabin, Cosy Coltage Starter home, Cedar Terrace, Beechwood Hall and Maple Manor with Carport

Sylvanian Families\*

Follow us at f SylvanianFamiliesUK SylvanianUK SylvanianFamiliesUK SylvanianUK