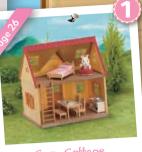

## **Cosy Cottage Starter Home**

#### 5093

## Over 10 pieces

The Cosy Cottage is the perfect choice for those starting out with Sylvanian Families. With its red roof and beige brick style exterior, this quaint two floor cottage includes a ladder to connect the upstairs and downstairs. As well as coming complete with **Freya Chocolate Rabbit Girl** and a selection of **starter furniture**, the set also comes with smaller accessories such as frying plan, fork, dish and omelette. The panel that divides the two floors is detachable, and doubles as an additional **garden area**.

CONNECT - Connects to Beechwood Hall, Bluebell Seven Seater, Maple Manor with Carport, Seaside Restaurant, Country Doctor, Country Tree School, Seaside Cruiser House Boat and Supermarket

Figures are not included