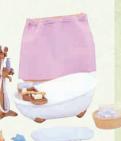

### Bath & **Shower Set** 5022

#### Over 15 pieces

Complete with a water bunny toy and a cute whale toy, this set really tugs on the heart strings! Complete with a bathtub, shower unit, storage basket and bath holder for soap and other items, the bathroom has all the practical essentials too