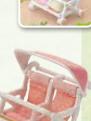

## Double Pushchair\*

Letting your babies keep each other company, this white framed double stroller has a protective bar to keep

them safe.

With pink polka dot detail on the seat, and sun protector, this is the dream accessory if you've got twins.