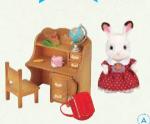

### **Chocolate Rabbit Sister Set** 5016

This product contains Freya Chocolate Rabbit. To help Freya study for school this set includes a desk and accompanying chair, as well as a handy side chest.

The set even comes complete with penholder, pink pencil, yellow pencil and sharpener, so that Freya can make notes as she learns! To make sure Freya is in the perfect frame of mind for studying there's also a globe, and a chic carry satchel for her schoolbooks!