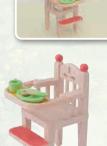

## Highchair\*

This high chair set includes a high chair, and lime green matching mealtime set made up of spoon, plate and mug, to make feeding time as easy as possible for your babies.