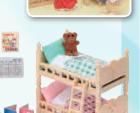

#### 4448

Over 25 pieces

These lovely white beds each come with a mattress and bedding, making for a comfy snooze. Each bed has a colour theme with polka-dot duvets in pink, yellow and blue.

Sleep your babies side by side, or stack the beds on top of each other as a makeshift bunkbed, so that your little ones can clamber up the ladders to get to the top.