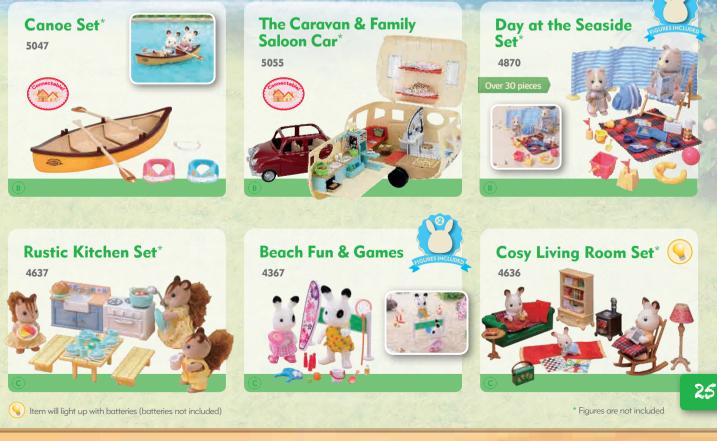

Life is always busy in Sylvania, either playing in the meadow, picnicking in the woods, or spending days at the seaside. There are also many outdoor pursuits, from gliding in a swan boat to learning to canoe.

We can even drive a gorgeous Family Saloon Car in the village, or a bike when we prefer to use our own paws.

Look at the map on **page 6** so you can learn where everything is! \_\_\_\_\_