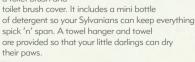

#### Toilet Set' 5020

#### Over 15 pieces

This little Toilet Set contains a cute little toilet, partition with sink unit, a toilet mat, a storage rack for all your bathroom bits 'n' bobs, a toilet paper holder, 2 rolls of toilet paper, a toilet brush and

SS

\* Figures are not included