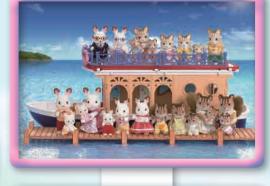

## Seaside Cruiser House Boat

## 5206

20

Over 55 pieces

This beautiful blue boat doubles as a floating house, and has a pool and waterslide to keep the babies entertained. This boat is kitted out with all sorts of furniture and accessories including two beds, a kitchen, and a dining space. Compact but practical, the beds magically transform into a shower booth! This set includes a mini boat to help your Sylvanians get to shore without getting their paws wet, as well as their very own secluded island to visit!

CONNECT - Connects to Cosy Cottage Starter Home, Beechwood Hall, Cedar Terrace, Seaside Restaurant, Forest Nursery, Adventure Treasure Ship, Toy Shop, Canoe Set and Swan Boat Set

\* Figures are not included